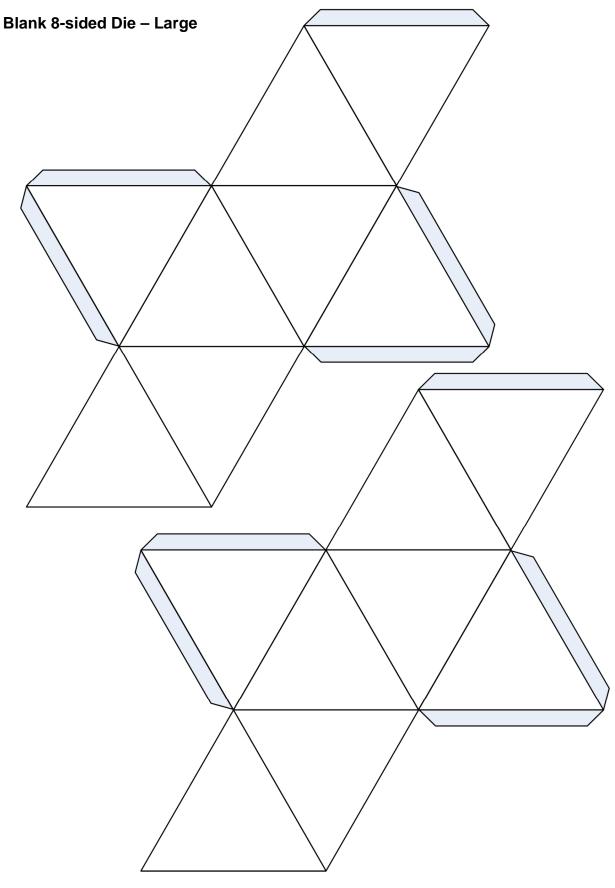

# 8-sided Dice – Octahedron

#### Numbered 8-sided Die – Small

Blank 8-sided Die – Small

S

 $( \cap$ 

G

S