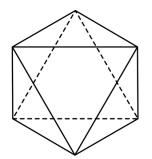

### **Description:**

An 8-sided die is a three-dimensional shape called an octahedron. An octahedron is a polyhedron with eight triangular faces. А regular octahedron, such as our 8-sided die, is one in which all eight faces are equilateral triangles. It is one of the five regular Platonic solids, which were named after Plato, a philosopher from Ancient Greece.

#### **Octahedron Quick Facts:** 8

- Faces: •
- 6 Vertices: .
- Edges: 12 •

! Natural crystals of diamond, alum or fluorite are commonly octahedral.