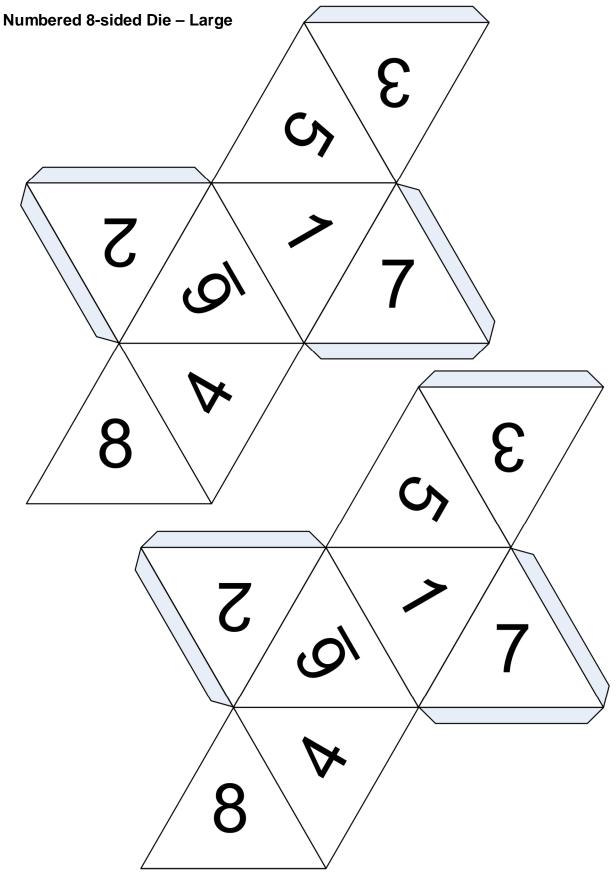

# 8-sided Dice – Octahedron

#### Numbered 8-sided Die – Small

Blank 8-sided Die – Small

S

 $( \cap$ 

G

S