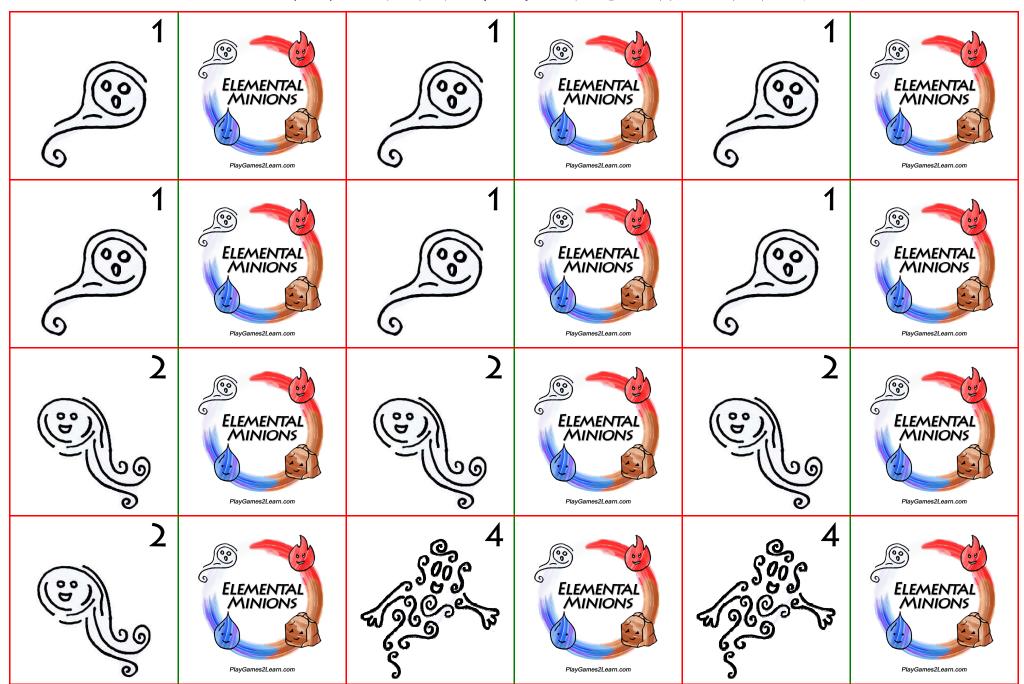

#### What You Need to Play

- The four custom decks of the elemental forces (13 cards in each). 1)
- 2) The Elemental Relationships reference card.
- 3) The 5x5 grid gameboard.

# ELEMENTAL MINIONS - AIR