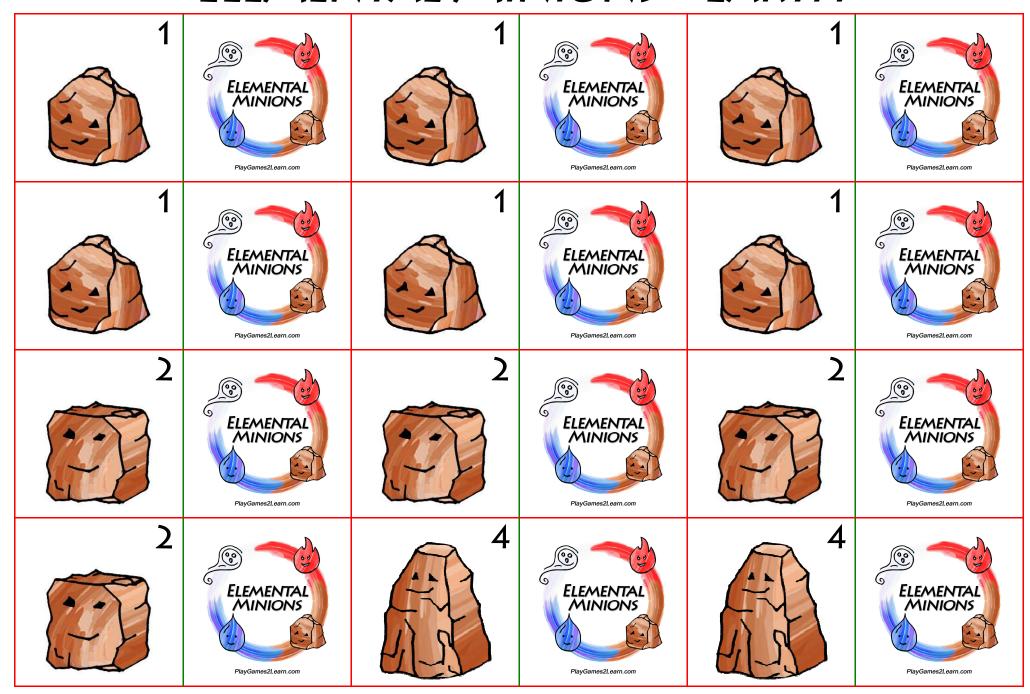

#### What You Need to Play

- The four custom decks of the elemental forces (13 cards in each). 1)
- 2) The Elemental Relationships reference card.
- 3) The 5x5 grid gameboard.

### ELEMENTAL MINIONS - EARTH