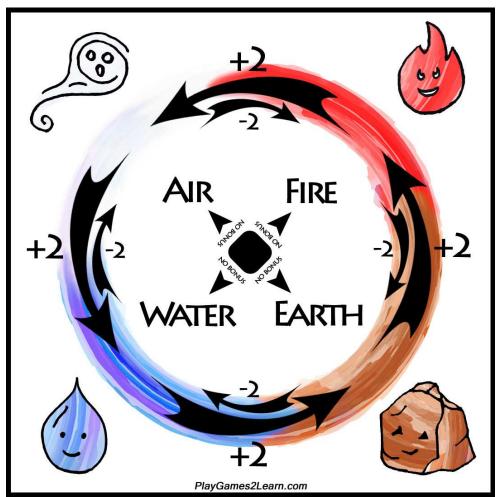

### Elemental Relationships

In **Elemental Minions**, each element is strong, weak, and opposed to another.

Example: Fire is strong against Air, weak against Earth, and opposed to Water.

These relationships colour the gameplay of each of our three games.

Use the adjacent diagram to reference these relationships.

**Note:** The conquering player must apply the strength or weakness of their elemental minions vs. the forces of the occupying player when calculating the strength of the conquering force required to take the square. Eg: If Fire was trying to conquer a square occupied by Earth, Fire would suffer a -2 penalty to their total strength.