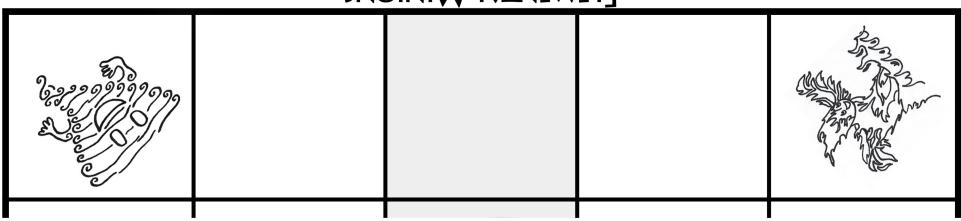

### Elemental Relationships

In **Elemental Minions**, each element is strong, weak, and opposed to another.

Example: Fire is strong against Air, weak against Earth, and opposed to Water.

These relationships colour the gameplay of each of our three games.

Use the adjacent diagram to reference these relationships.